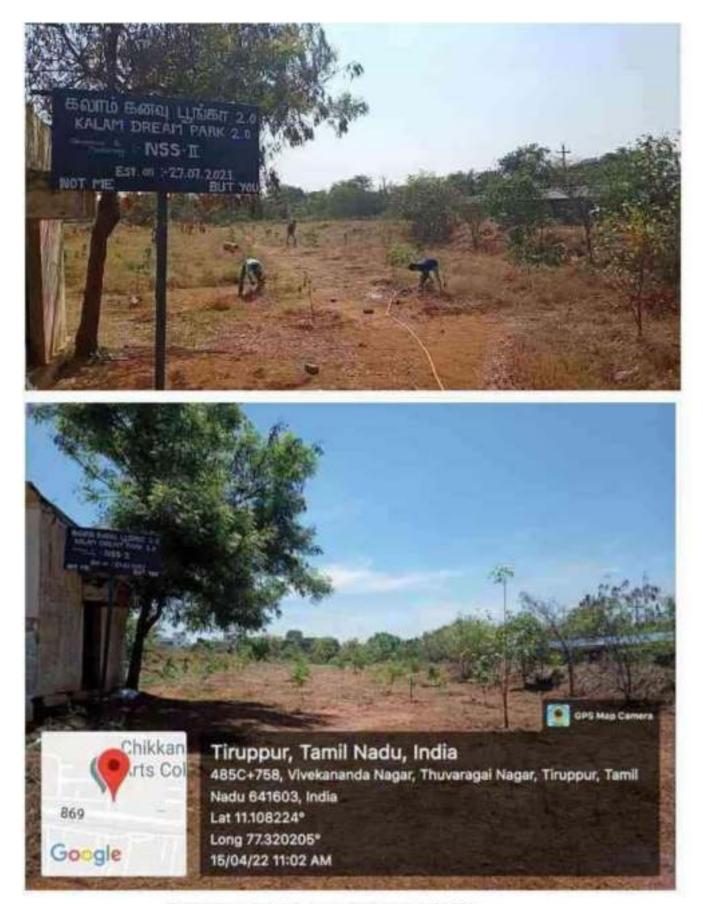

# PARKS AND WATER STORAGE SYSTEM CREATED

Kalam Dream Park developed by Eco Club on 01.11.2015 Take over and maintaining by NSS Unit -2 from 09.02.2016 onwards

Swamy Vivekananda Green Park Inaugurated on 01.07.2017

Nammalvar Herbal Garden Inaugurated on : 08.07.2018

TiruppurKumaran Memorial Park Inaugurated by : 05.06.2019

Kalam Dream Park 2.0 Inaugurated on : 27.07.2021

Vegetable Garden

Pond created by NSS ( 19.06.2016 to 26.06.2016)