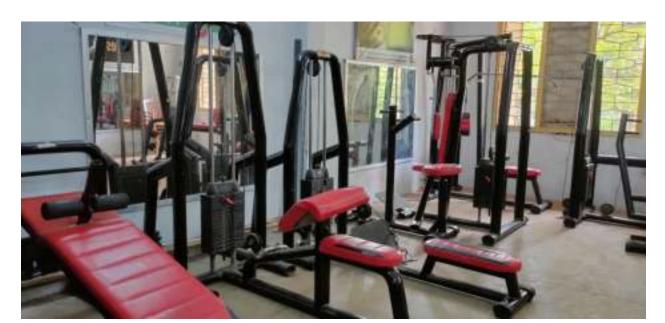

Badminton Court at our college has 13.40 mts length and 6.10 mts width.

Football field at our college has 100 mts length and 60 mts width

200 mts Athletic track laid at our college.

Our college has MOU with Sports Development Authority of Tamilnadu tirupur unit. in which we used indoor for Weigth lifting competition and practice.

#### **INDOOR STADIUM**

OUR COLLEGE HAS SIGNED MOU WITH SPORTS DEVELOPMENT AUTHORITY OF TAMILNADU, TIRUPUR DISTRICT TO UTILIZE THE FACILITIES AVAILABLE WITH THEM.

man-search

PRINCIPAL Chikkanne Gove Arts College Taraque