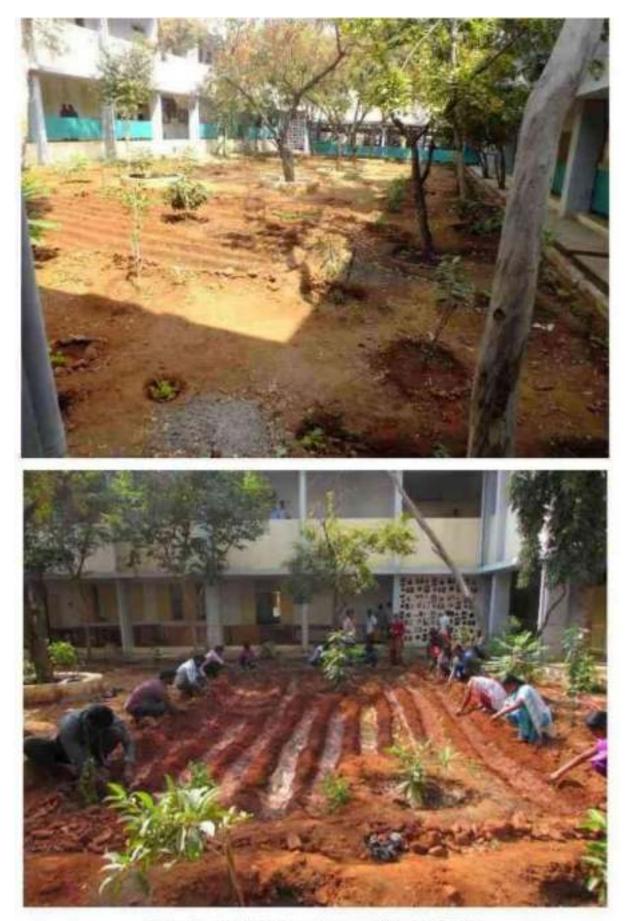

# PARKS AND WATER STORAGE SYSTEM CREATED

Kalam Dream Park developed by Eco Club on 01.11.2015 Take over and maintaining by NSS Unit -2 from 09.02.2016 onwards

Swamy Vivekananda Green Park Inaugurated on 01.07.2017

Nammalvar Herbal Garden Inaugurated on : 08.07.2018

TiruppurKumaran Memorial Park Inaugurated by : 05.06.2019

Kalam Dream Park 2.0 Inaugurated on : 27.07.2021

Vegetable Garden

Pond created by NSS ( 19.06.2016 to 26.06.2016)