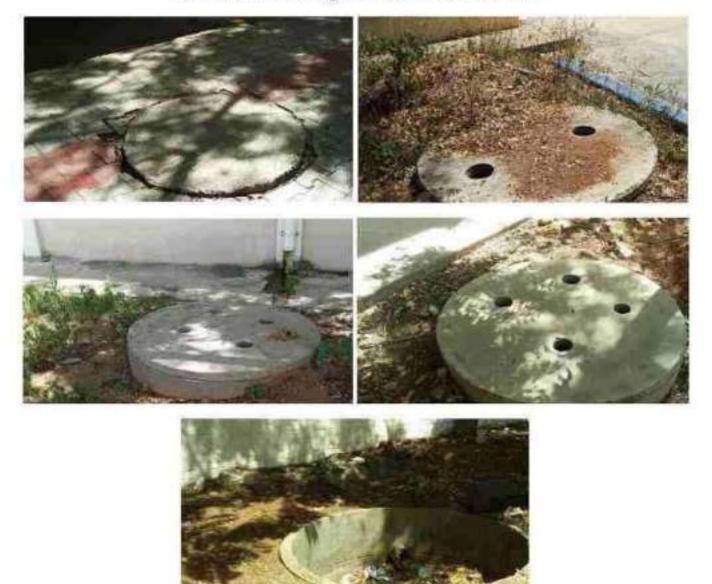

# PARKS AND WATER STORAGE SYSTEM CREATED

Kalam Dream Park developed by Eco Club on 01.11.2015 Take over and maintaining by NSS Unit -2 from 09.02.2016 onwards

Swamy Vivekananda Green Park Inaugurated on 01.07.2017

Nammalvar Herbal Garden Inaugurated on : 08.07.2018

TiruppurKumaran Memorial Park Inaugurated by : 05.06.2019

Kalam Dream Park 2.0 Inaugurated on : 27.07.2021

Vegetable Garden

Pond created by NSS ( 19.06.2016 to 26.06.2016)

# Rain water Harvesting Facilities in various Blocks

Waste Collection Facility (Courtesy: TIruppur Corporation Zone I)

CR

NCC Room

NSS Room