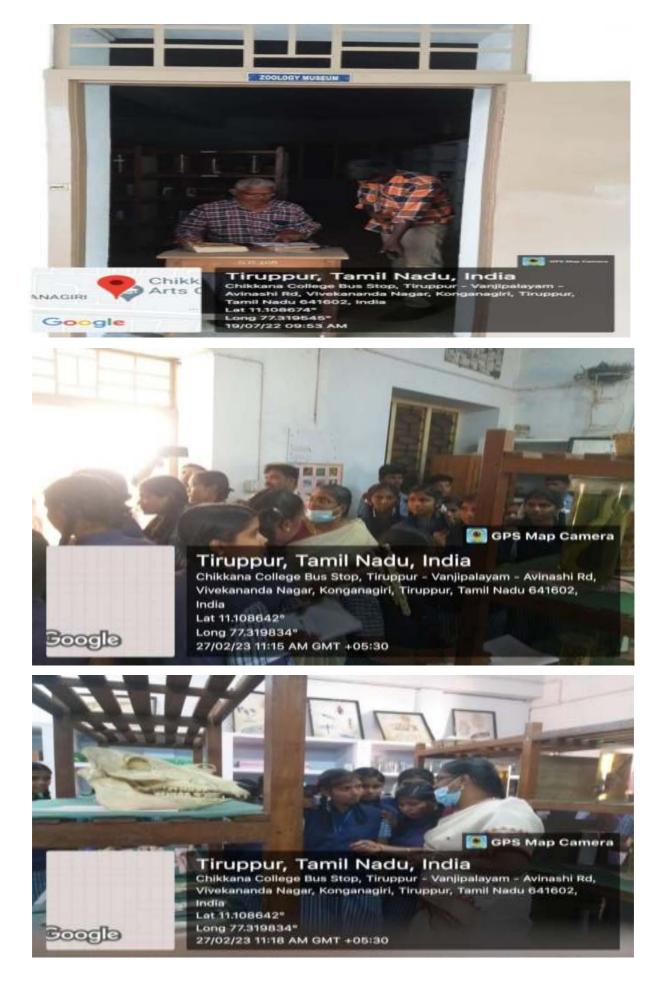

AM



# ZOOLOGY RESEARCH LAB M.Phil. & Ph.D (Full Time)

RESEARCH LAB

------



43

# Tiruppur, Tamil Nadu, India

459, Tiruppur - Vanjipalayam - Avinashi Rd, Vivekananda Nagar, Konganagiri, Tiruppur, Tamil Nadu 641602, India Lat 11.108557° Long 77.319315° 19/07/22 11:24 AM

# **Research Laboratory**



# **Practical Laboratory**











# **Activities in Zoology Department**









Tiruppur, TN, India Vivekananda Nagar, Tiruppur, 641603, TN, India Lat 11: 108602, Long 77.319585 11/02/2023 12:58 PM GMT+05:30 Note : Captured by GPS Map Camera

001514





## **CREATION OF ECO SYSTEM**



Tiruppur, TN, India Vivekananda Nagar, Tiruppur, 641603, TN, India Lat 11.108663, Long 77.319499 09/08/2023 08:46 AM GMT+05:30 Note : Captured by GPS Map Camera

CPS Maple





# **Zoology Museum**



# 9. DEPARTMENT OF COMPUTER SCIENCE

## COMPUTER SCIENCE STAFF ROOM



## COMPUTER SCIENCE STAFF ROOM



## COMPUTER SCIENCE STAFF ROOM



# COMPUTER SCIENCE CLASS ROOM



## COMPUTER SCIENCE LAB



# COMPUTER SCIENCE LAB



COMPUTER SCIENCE LAB WITH LCD PROJECTOR



# COMPUTER SCIENCE HOD'S CABIN





**10. DEPARTMENT OF COMMERCE – INTERNATIONAL BUSINESS** 

# STAFF ROOM / CLASS ROOM







# DEPARTMENT LIBRARY



# **11. CHEMISTRY DEPARTMENT - STAFF ROOM**



Google 25/06/23 10:17 AM GMT

Tiruppur, Tamil Nadu, India Chikkana College Bus Stop, Tiruppur - Vanjipalayam - Avinashi Rd, Vivekananda Nagar, Konganagiri, Tiruppur, Tamil Nadu 641602, India Lat 11.106524\* Long 77.31965\* 25/06/23 10:17 AM GMT +05:30

# **SMART CLASS ROOM**



## **CLASS ROOM**



# **UNDER GRADUATE LABORATORY**