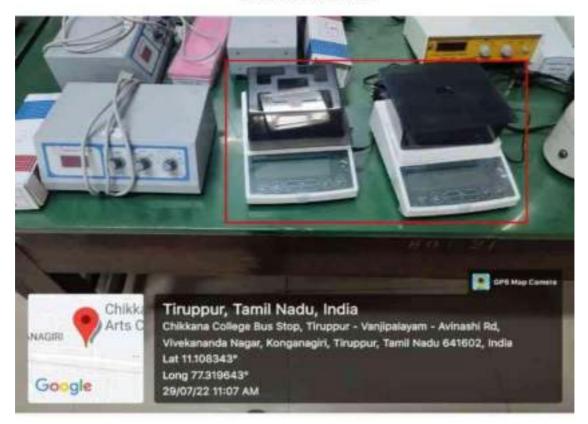

#### Electronic balances

Melting point apparatus

KUMARAN HALL – INDOOR AUDITORIUM (A – Block)