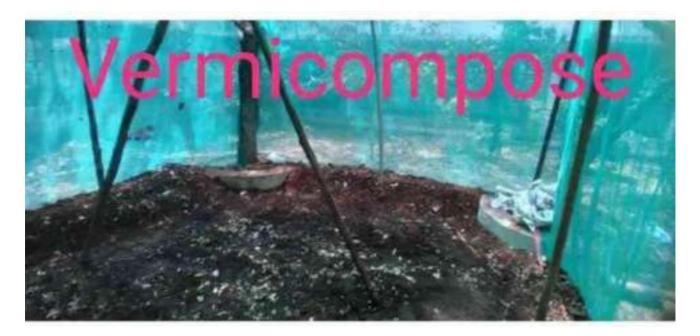

# **Activities in Zoology Department**

Tiruppur, TN, India Vivekananda Nagar, Tiruppur, 641603, TN, India Lat 11: 108602, Long 77.319585 11/02/2023 12:58 PM GMT+05:30 Note : Captured by GPS Map Camera

001514

## **CREATION OF ECO SYSTEM**

Tiruppur, TN, India Vivekananda Nagar, Tiruppur, 641603, TN, India Lat 11.108663, Long 77.319499 09/08/2023 08:46 AM GMT+05:30 Note : Captured by GPS Map Camera

CPS Maple