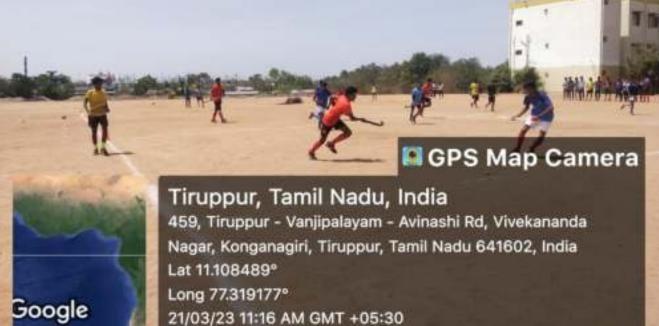

# SPORTS FACILITIES:

Hockey field at our college campus has 91.40 mts length and 55 mts width.

Our college has conducted State level Hockey tournament at our college campus. In which **S men teams and S women** teams has participated. In this tournament our college hockey team finished Runners – Up.

Badminton Court at our college has 13.40 mts length and 6.10 mts width.

Football field at our college has 100 mts length and 60 mts width

200 mts Athletic track laid at our college.

Our college has MOU with Sports Development Authority of Tamilnadu tirupur unit. in which we used indoor for Weigth lifting competition and practice.

#### OUTDOOR STADIUM AND COLLEGE GROUND

21/03/23 11:16 AM GMT +05:30