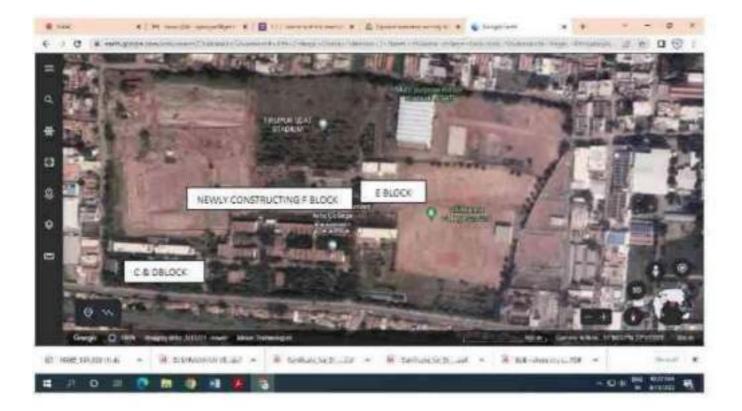

## INFRASTRUCTURE

SATELLITE VIEW OF THE COLLEGE

SATELLITE 3D VIEW OF THE COLLEGE

A, B AND MGR BLOCK

INDOOR STADIUM

NEWLY CONSTRUCTING 4X100M RELAY TRACK

COLLEGE ENTRANCE

A BLOCK

B BLOCK

C BLOCK

D BLOCK

COMPUTER LAB

MGR BLOCK

E BLOCK

NEWLY CONSTRUCTING F BLOCK

PATHWAY TO A BLOCK LIBRARY