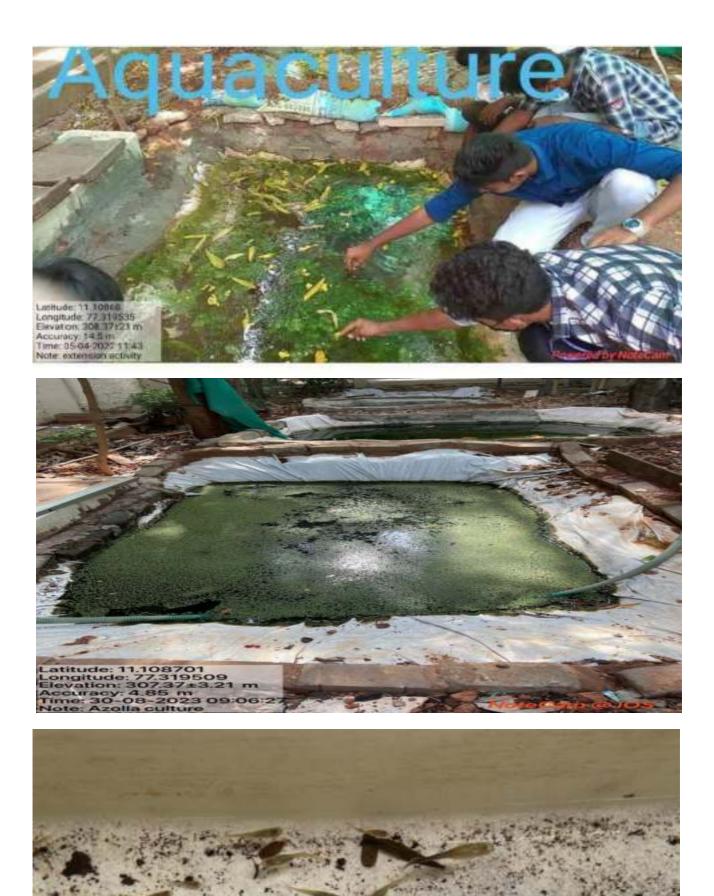

## **CREATION OF ECO SYSTEM**

Tiruppur, TN, India Vivekananda Nagar, Tiruppur, 641603, TN, India Lat 11.108663, Long 77.319499 09/08/2023 08:46 AM GMT+05:30 Note : Captured by GPS Map Camera

CPS Maple