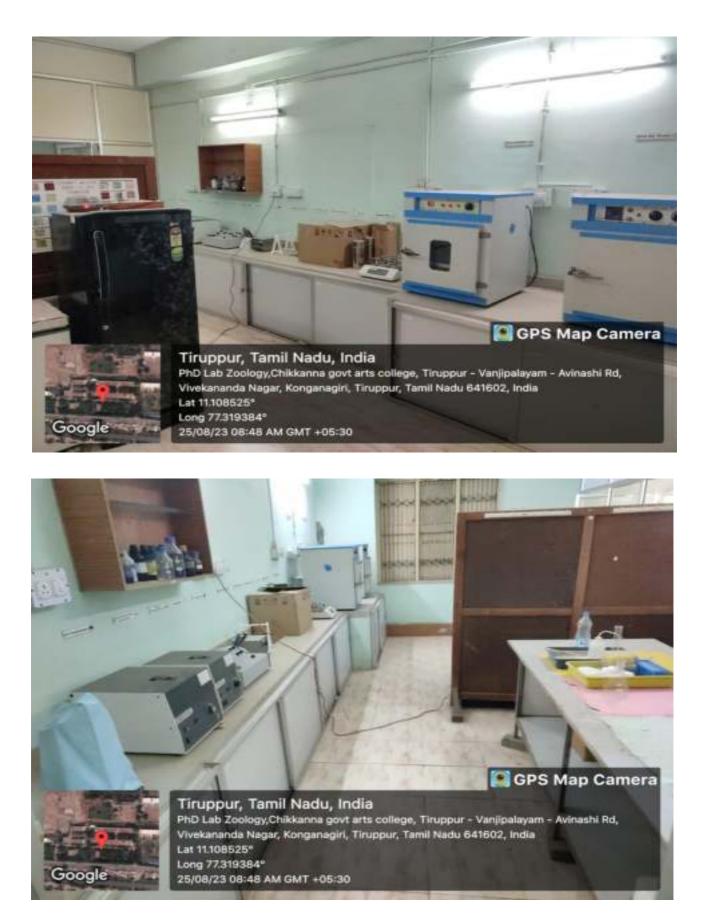

:59 AM

#### OP5 Mee Camera

# AGIRI Arts Co Google

# Tiruppur, Tamil Nadu, India

Dept library

Chikkana College Bus Stop, Tiruppur - Vanjipalayam -Avinashi Rd, Vivekananda Nagar, Konganagiri, Tiruppur, Tamil Nadu 641602, India Lat 11.107872° Long 77.320058° 19/07/22 10:10 AM





# Tiruppur, Tamil Nadu, India

G

Chikkana College Bus Stop, Tiruppur - Vanjipalayam -Avinashi Rd, Vivekananda Nagar, Konganagiri, Tiruppur, Tamil Nadu 641602, India Lat 11.107872° Long 77.320058° 19/07/22 10:10 AM



# ZOOLOGY RESEARCH LAB M.Phil. & Ph.D (Full Time)

RESEARCH LAB

------



43

# Tiruppur, Tamil Nadu, India

459, Tiruppur - Vanjipalayam - Avinashi Rd, Vivekananda Nagar, Konganagiri, Tiruppur, Tamil Nadu 641602, India Lat 11.108557° Long 77.319315° 19/07/22 11:24 AM

# **Research Laboratory**



# **Practical Laboratory**











# **Activities in Zoology Department**









Tiruppur, TN, India Vivekananda Nagar, Tiruppur, 641603, TN, India Lat 11: 108602, Long 77.319585 11/02/2023 12:58 PM GMT+05:30 Note : Captured by GPS Map Camera

001514





## **CREATION OF ECO SYSTEM**



Tiruppur, TN, India Vivekananda Nagar, Tiruppur, 641603, TN, India Lat 11.108663, Long 77.319499 09/08/2023 08:46 AM GMT+05:30 Note : Captured by GPS Map Camera

CPS Maple





# **Zoology Museum**



# 9. DEPARTMENT OF COMPUTER SCIENCE

## COMPUTER SCIENCE STAFF ROOM



## COMPUTER SCIENCE STAFF ROOM



## COMPUTER SCIENCE STAFF ROOM



# COMPUTER SCIENCE CLASS ROOM



## COMPUTER SCIENCE LAB



# COMPUTER SCIENCE LAB



COMPUTER SCIENCE LAB WITH LCD PROJECTOR



# COMPUTER SCIENCE HOD'S CABIN