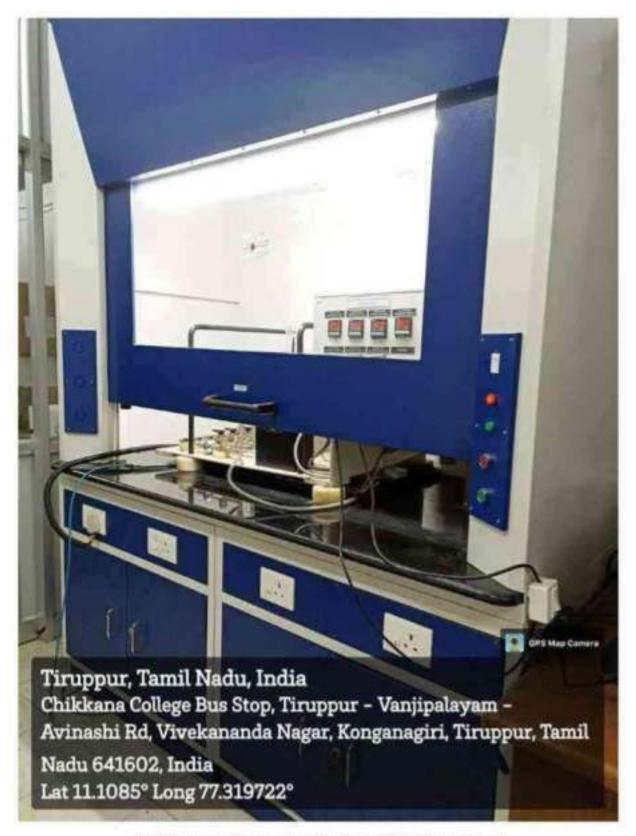

## MAJOR EQUIPMENTS AVAILABLE IN THE DEPARTMENT

Multi-vapor Generator System With Fume Hood

Weighing Balance 0.01 mg Accuracy

Zero Air Generator

Temperature Controlled Hot Plate and Weighing Balance

Poling Apparatus with High Voltage Power Supply

Hot Press Apparatus with Temperature Controller

LASER Diffraction Grating Experiment

Soil Testing Kit

pH Meter

**GM** Counter

Cathode Ray Oscilloscope (CRO)

Hall Effect - Experimental Set-up

Gouy Balance