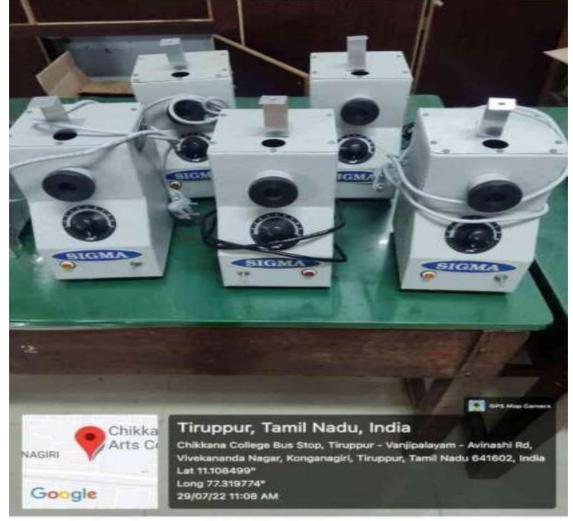

D PROJECTOR



# COMPUTER SCIENCE HOD'S CABIN





**10. DEPARTMENT OF COMMERCE – INTERNATIONAL BUSINESS** 

# STAFF ROOM / CLASS ROOM







# DEPARTMENT LIBRARY



# **11. CHEMISTRY DEPARTMENT - STAFF ROOM**



Google 25/06/23 10:17 AM GMT

Tiruppur, Tamil Nadu, India Chikkana College Bus Stop, Tiruppur - Vanjipalayam - Avinashi Rd, Vivekananda Nagar, Konganagiri, Tiruppur, Tamil Nadu 641602, India Lat 11.106524\* Long 77.31965\* 25/06/23 10:17 AM GMT +05:30

# **SMART CLASS ROOM**



## **CLASS ROOM**



# **UNDER GRADUATE LABORATORY**



# POST GRADUATE LABORATORY



## **RESEARCH LABORATORY**



## **DEPARTMENT LIBRARY**



# **INSTRUMENTS AND APPARATUS**



#### **Digital conductivity meter**



#### Digital conductivity meters



#### Electronic balances



Melting point apparatus





KUMARAN HALL – INDOOR AUDITORIUM (A – Block)



# **OPEN AUDITORIUM (B – Block)**





# PARKS AND WATER STORAGE SYSTEM CREATED





Kalam Dream Park developed by Eco Club on 01.11.2015 Take over and maintaining by NSS Unit -2 from 09.02.2016 onwards



Swamy Vivekananda Green Park Inaugurated on 01.07.2017



Nammalvar Herbal Garden Inaugurated on : 08.07.2018



TiruppurKumaran Memorial Park Inaugurated by : 05.06.2019



Kalam Dream Park 2.0 Inaugurated on : 27.07.2021



Vegetable Garden



Pond created by NSS ( 19.06.2016 to 26.06.2016)

# Rain water Harvesting Facilities in various Blocks



Waste Collection Facility (Courtesy: TIruppur Corporation Zone I)

CR



NCC Room







NSS Room









# SPORTS FACILITIES:



Hockey field at our college campus has 91.40 mts length and