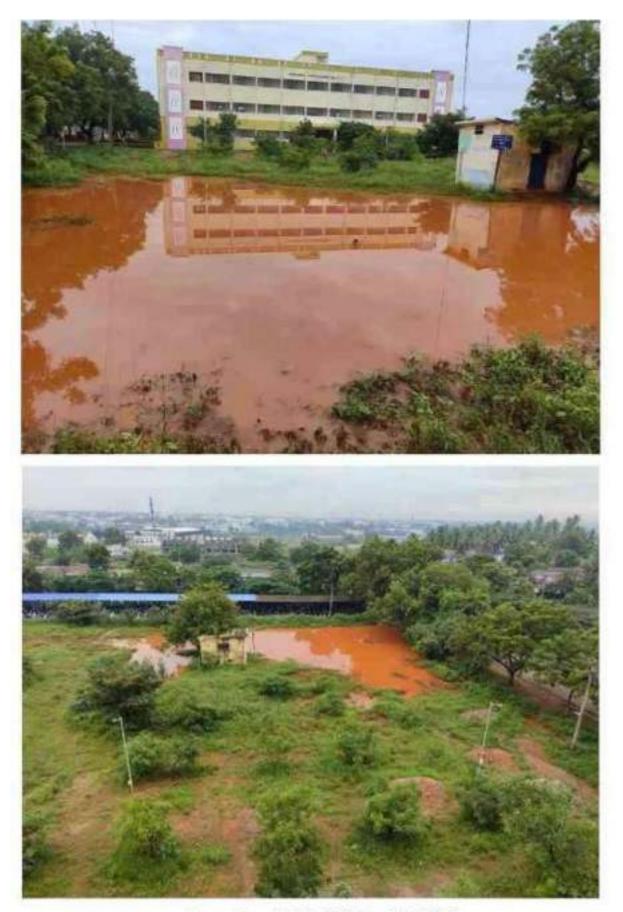

Nammalvar Herbal Garden Inaugurated on : 08.07.2018

TiruppurKumaran Memorial Park Inaugurated by : 05.06.2019

Kalam Dream Park 2.0 Inaugurated on : 27.07.2021

Vegetable Garden

Pond created by NSS ( 19.06.2016 to 26.06.2016)

# Rain water Harvesting Facilities in various Blocks

Waste Collection Facility (Courtesy: TIruppur Corporation Zone I)

CR

NCC Room

NSS Room