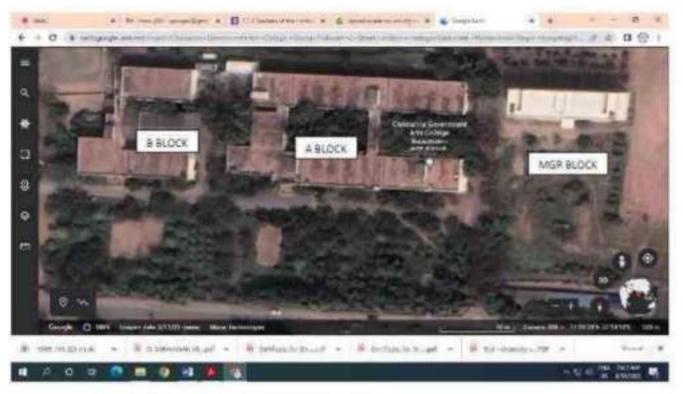

## INFRASTRUCTURE

SATELLITE VIEW OF THE COLLEGE

SATELLITE 3D VIEW OF THE COLLEGE

A, B AND MGR BLOCK

INDOOR STADIUM

NEWLY CONSTRUCTING 4X100M RELAY TRACK

COLLEGE ENTRANCE

A BLOCK

B BLOCK

C BLOCK

D BLOCK

COMPUTER LAB

MGR BLOCK

E BLOCK

NEWLY CONSTRUCTING F BLOCK

PATHWAY TO A BLOCK LIBRARY