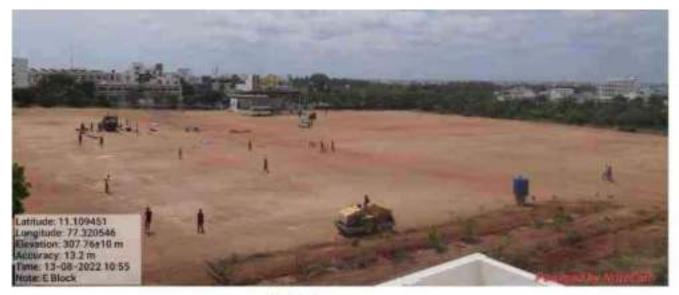

Collection Facility (Courtesy: TIruppur Corporation Zone I)

CR



NCC Room







NSS Room









# SPORTS FACILITIES:



Hockey field at our college campus has 91.40 mts length and 55 mts width.



Our college has conducted State level Hockey tournament at our college campus. In which **S men teams and S women** teams has participated. In this tournament our college hockey team finished Runners – Up.



Badminton Court at our college has 13.40 mts length and 6.10 mts width.



Football field at our college has 100 mts length and 60 mts width



200 mts Athletic track laid at our college.



Our college has MOU with Sports Development Authority of Tamilnadu tirupur unit. in which we used indoor for Weigth lifting competition and practice.







#### OUTDOOR STADIUM AND COLLEGE GROUND





21/03/23 11:16 AM GMT +05:30

#### **INDOOR STADIUM**

OUR COLLEGE HAS SIGNED MOU WITH SPORTS DEVELOPMENT AUTHORITY OF TAMILNADU, TIRUPUR DISTRICT TO UTILIZE THE FACILITIES AVAILABLE WITH THEM.







man-search

PRINCIPAL Chikkanne Gove Arts College Taraque