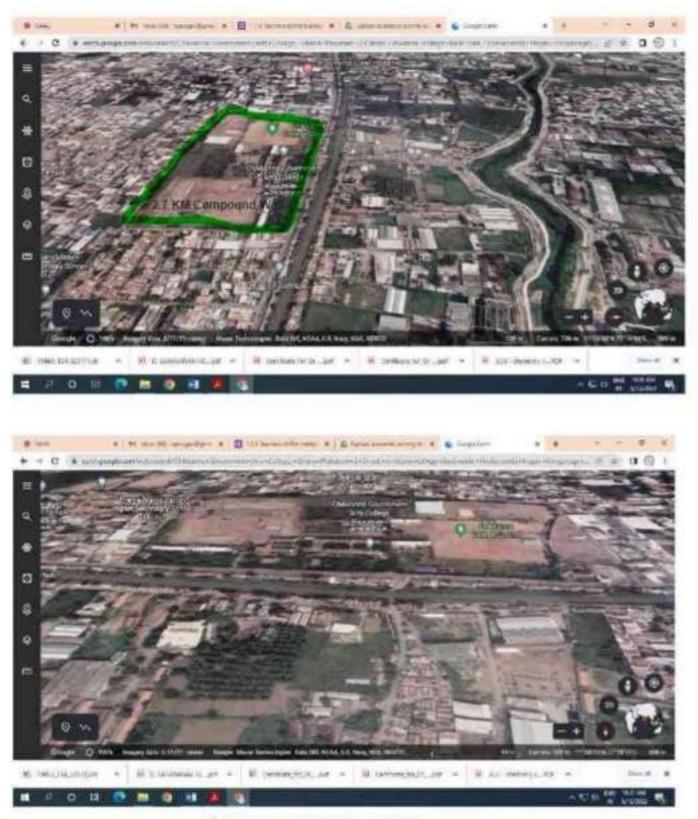

## INFRASTRUCTURE

SATELLITE VIEW OF THE COLLEGE

SATELLITE 3D VIEW OF THE COLLEGE

A, B AND MGR BLOCK

INDOOR STADIUM

NEWLY CONSTRUCTING 4X100M RELAY TRACK

COLLEGE ENTRANCE

A BLOCK