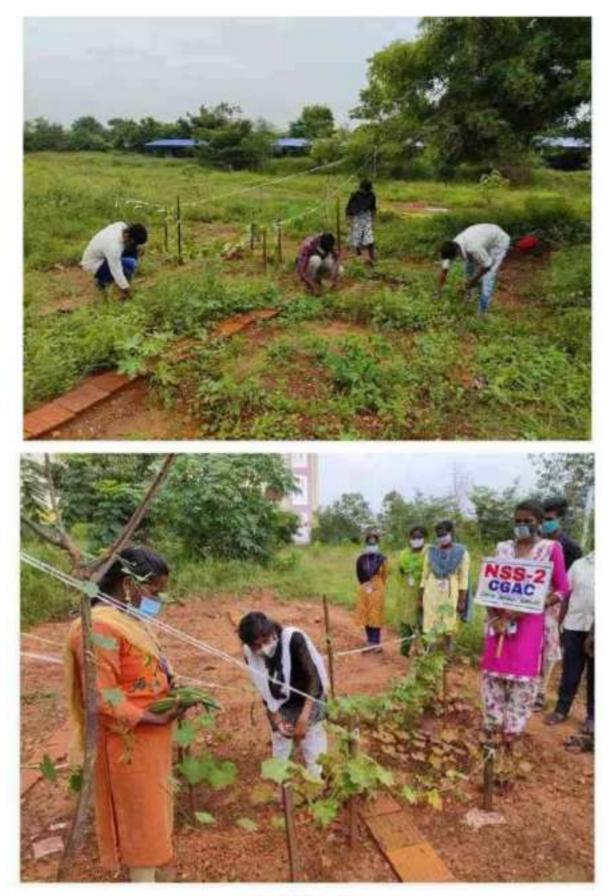

Nammalvar Herbal Garden Inaugurated on : 08.07.2018

TiruppurKumaran Memorial Park Inaugurated by : 05.06.2019

Kalam Dream Park 2.0 Inaugurated on : 27.07.2021

Vegetable Garden

Pond created by NSS ( 19.06.2016 to 26.06.2016)