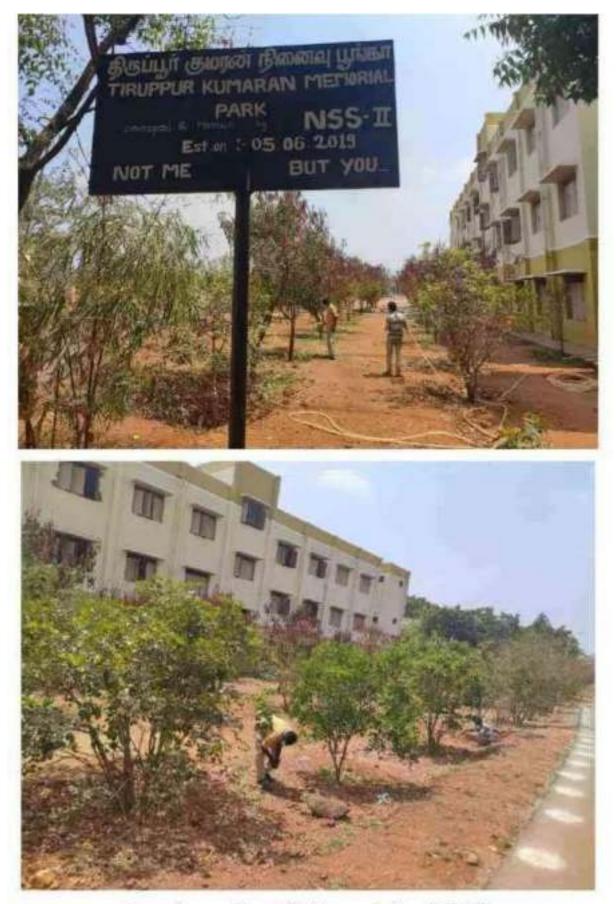

# PARKS AND WATER STORAGE SYSTEM CREATED

Kalam Dream Park developed by Eco Club on 01.11.2015 Take over and maintaining by NSS Unit -2 from 09.02.2016 onwards

Swamy Vivekananda Green Park Inaugurated on 01.07.2017

Nammalvar Herbal Garden Inaugurated on : 08.07.2018

TiruppurKumaran Memorial Park Inaugurated by : 05.06.2019

Kalam Dream Park 2.0 Inaugurated on : 27.07.2021

Vegetable Garden

Pond created by NSS ( 19.06.2016 to 26.06.2016)