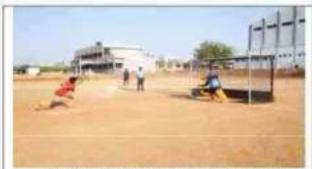

# SPORTS FACILITIES:

Hockey field at our college campus has 91.40 mts length and 55 mts width.

Our college has conducted State level Hockey tournament at our college campus. In which **S men teams and S women** teams has participated. In this tournament our college hockey team finished Runners – Up.

Badminton Court at our college has 13.40 mts length and 6.10 mts width.

Football field at our college has 100 mts length and 60 mts width

200 mts Athletic track laid at our college.

Our college has MOU with Sports Development Authority of Tamilnadu tirupur unit. in which we used indoor for Weigth lifting competition and practice.