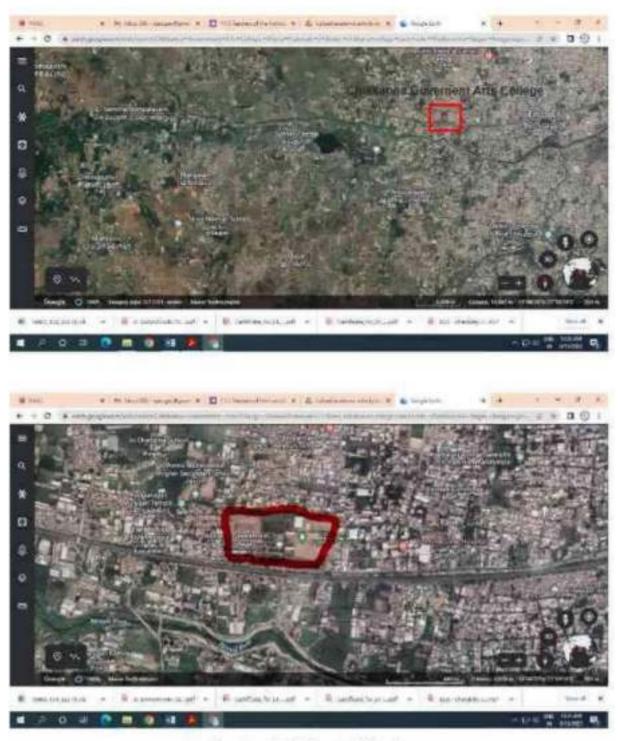

## INFRASTRUCTURE

SATELLITE VIEW OF THE COLLEGE

SATELLITE 3D VIEW OF THE COLLEGE

A, B AND MGR BLOCK

INDOOR STADIUM

NEWLY CONSTRUCTING 4X100M RELAY TRACK

COLLEGE ENTRANCE

A BLOCK