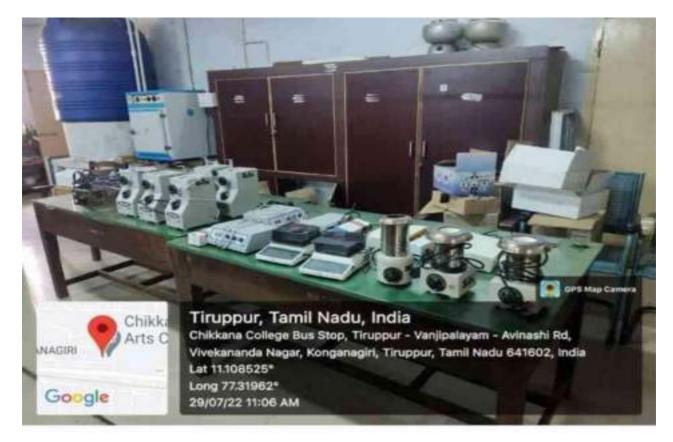

## MAJOR EQUIPMENTS AVAILABLE IN THE DEPARTMENT

Multi-vapor Generator System With Fume Hood

Weighing Balance 0.01 mg Accuracy

Zero Air Generator

Temperature Controlled Hot Plate and Weighing Balance

Poling Apparatus with High Voltage Power Supply

Hot Press Apparatus with Temperature Controller

LASER Diffraction Grating Experiment

Soil Testing Kit

pH Meter

**GM** Counter

Cathode Ray Oscilloscope (CRO)

Hall Effect - Experimental Set-up

Gouy Balance