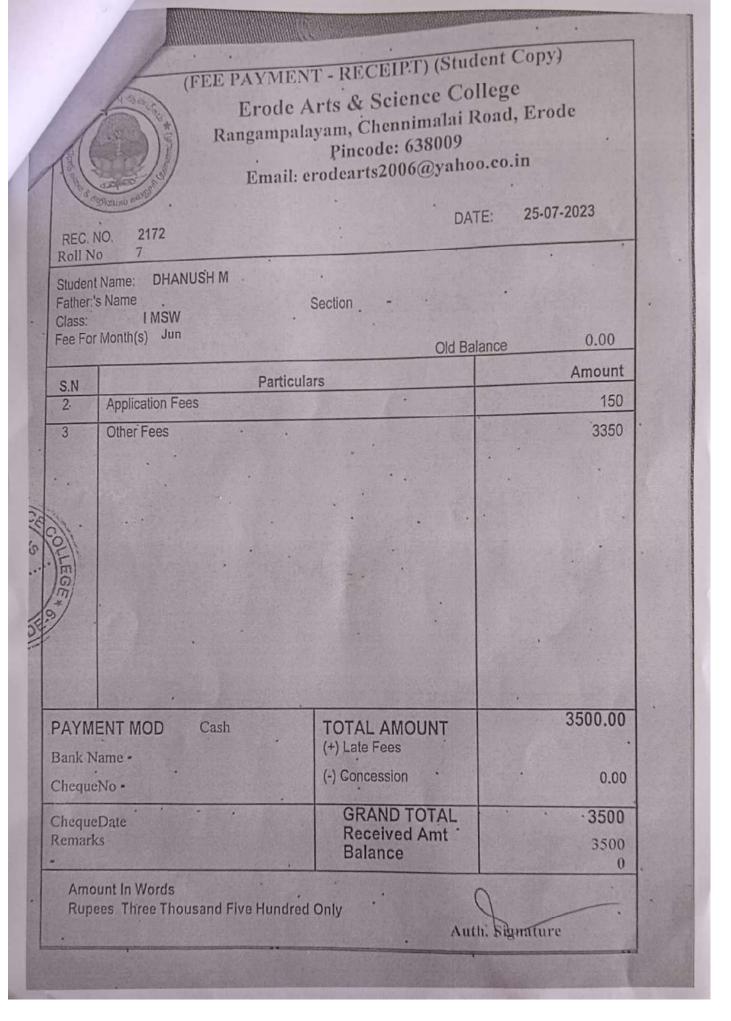

| -      |         |               |

Date: 04/10/2023
Place: TRUPUR.

Higher Studies.

J. BHORATHKUMAR.

MB4 1st year.

JAI SHRI RAM ENGINEERING COLLEGE, AVINASHIPALAYAM.

JBhth ky

Phone Number: 9952892996.
e-Mail ID: bhorath Kumax 88830@ gmail.com.

HIGHER STUDIES

SELF DECLARATION

2025F0025



| 1 DHAM    | JUSH. F | A , working | as a Co  | LEGIE | STUDEN       | <u>in</u> |
|-----------|---------|-------------|----------|-------|--------------|-----------|
| BODE DRIS | BND.    | SCIENCE     | E Col    | LEGE  | mcw-         | TYPOR     |
|           |         | 2013        |          |       | lary package |           |
| NIL-      |         | pe          | r annum. |       | ·            |           |

Signature
Phone Number: 7449295456

e-Mail ID: Dranch OLS Seb @ gnoil Gm



Higher Studies Proof Addarl.

SELF DECLARATION

2025 F0026



Phone Number: 8825745239

e-Mail ID: dhanushdhanudje 1 Dgmarl. 00m

| 1_3.D         | HEMAH | working as a _ |           | 1.00      | in              |
|---------------|-------|----------------|-----------|-----------|-----------------|
|               | since |                | My annual | salary pa | ckage is Rupées |
|               |       | per annur      | <b>n.</b> | 7         |                 |
| Date: 04 10 2 |       |                |           |           |                 |

HIGHER STUDIED'S !-

S. DHANUSH

M.COM (IB) 1st YEAR

CHIKKANNA GIOVT ARTS AND SCIENCE COLLEGIE

TIRUPUR - 641 602 .

கல்வி ஆ எண். 45 2417002 கட்டணப் பற்றுச் சீட்டு கல்லூரி / பள்ளியின் பெயர்...... மாணாக்கர் / மாணவரின் பெயர்....... கிகையகி வகு