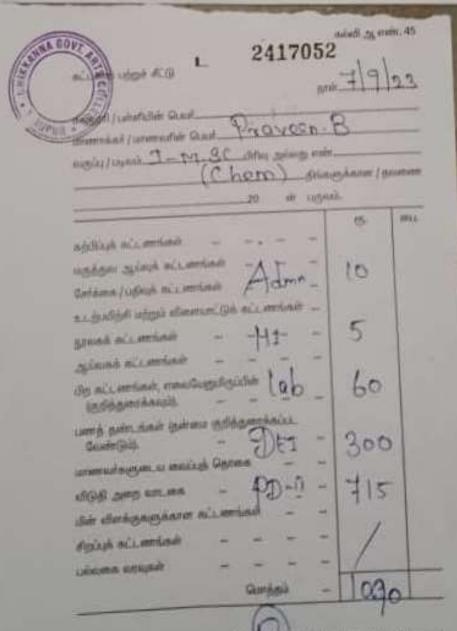

### Dr. M.G.R. EDUCATIONAL AND RESEARCH INSTITUTE DEEMED TO BE UNIVERSITY

(AN ISO CERTIFIED INSTITUTION)

Maduravoyal, Chennai 600 095, Tamilnadu, India

| Admit | Card |
|-------|------|
|       |      |

| No. 831473           |                       |                                        |
|----------------------|-----------------------|----------------------------------------|
| Enrol. No. HS 23-    | 00.                   | 29/9/ <b>3</b> 3                       |
| Ms. / Mr             | Nlex Pr               |                                        |
| D/o. S/o             | Managaban             | ······································ |
| has been admitted to | MCA                   |                                        |
|                      |                       | in                                     |
| Dr. M.G.R Educationa | al and Research Insti | tute and University for                |
| th - D-t-b           | 9, 92                 |                                        |