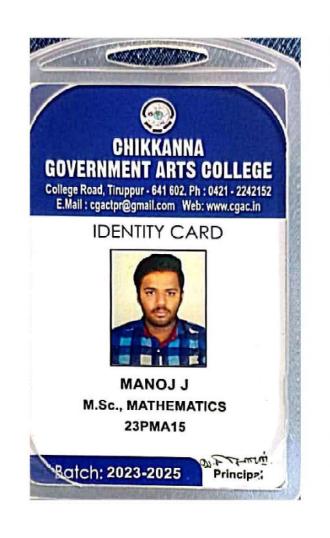

பணம்பெறும் அலுவலான கூடுபாப்பமும், நாளும்

E-STUDENT ID

Name : KRISHNAVENIA

Course : Master of Computer Applications

En. No. : 232MCAN0295

DoB : 12.09.2002

1 belies

Student's Specimen Sign