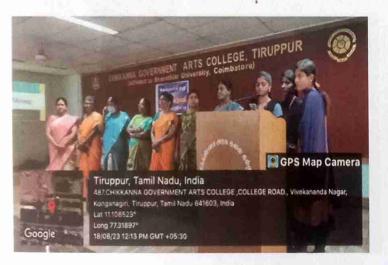

## 18/08/2023

# WOMEN'S EMPOWERMENT PROGRAM PICTURES

16/08/2023

#### 18/08/2023

| -  | mmittees for 2021-22 was retai<br>CHIKKANNA GOVERN                                                 | MENT ARTS COLLEGE, TIRU                                                                            |                 |
|----|----------------------------------------------------------------------------------------------------|----------------------------------------------------------------------------------------------------|-----------------|
|    |                                                                                                    | AND DUTIES 2021-2022                                                                               |                 |
| NO | NAME                                                                                               | DESIGNATION                                                                                        | SIGNATURE       |
|    |                                                                                                    | COLLEGE UNION                                                                                      |                 |
| 1  | Dr.K.PUSHPALATHA                                                                                   | Asso. Prof. of Commerce                                                                            |                 |
| 2. | CO - ORDINATOR IQAC  1. Dr.HARESH M PANDYA                                                         | Asso. Prof. of Physics                                                                             |                 |
|    | SECRETARY MEMBERS  1.Dr.N.SAMPTH KUMAR  2.Dr.A.JELINCE DHINAKAR  3. Dr.R.SHANKAR  4.Dr.A.MURUGESAN | Asst. Prof. of Chemistry Asst. Prof. of BBA Asst. Prof. of Computer Science Asst. Prof. of English |                 |
| 3  | CRITERION- I                                                                                       |                                                                                                    | *               |
|    | 1.Dr.S.DURAISAMY                                                                                   | Asst. Prof. of Computer Science                                                                    |                 |
|    | 2.Dr.R.INDIRANI                                                                                    | Asst. Prof. of Tamil                                                                               |                 |
|    | 3.Dr.N.RAJA                                                                                        | Asst. Prof. of Commerce                                                                            |                 |
|    | 4.Dr.C.MALLESHWARAN                                                                                | Asst. Prof of Commerce(IB)                                                                         |                 |
|    | 5.Mr.K.SURESHKUMAR                                                                                 | Asst. Prof. of Maths                                                                               |                 |
|    | 6.Ms.V.A. VIJAYAGEETHA                                                                             | Asst. Prof. of Physics                                                                             |                 |
|    | 7.Ms.S.KOKILAVANI                                                                                  | Asst. Prof. of CDF                                                                                 |                 |
|    | 8.Dr.N.SATHYA                                                                                      | Asst. Prof. of Chemistry                                                                           |                 |
|    | 9.Mr.C.GURUCHANDRAPADMAN                                                                           | Asst. Prof. of History                                                                             |                 |
|    | 10.Dr.L.RUBY CHRISTIE                                                                              | Asst. Prof. of English                                                                             |                 |
|    | 11.Dr.M.V.RADHAKRISHNAN                                                                            | Asst. Prof. of Zoology                                                                             |                 |
| 4  | CRITERION- II                                                                                      |                                                                                                    |                 |
|    | 1.Dr.G.RAJAGOPAL - HEAD                                                                            | Asst. Prof. of Chemistry                                                                           |                 |
|    | 2.Dr.P.VIJAYAN                                                                                     | Asst. Prof. of Chemistry                                                                           | DV. my          |
|    | 3.Dr.K.KANIAPPAN                                                                                   | Asst. Prof. of Chemistry                                                                           | I domition      |
|    | 4.Dr.B.KANAGARAJ                                                                                   | Asst. Prof. of Commerce                                                                            | Land Laboration |
|    | 5.Dr.P.C.JEMINARANI                                                                                | Asst. Prof. of CDF                                                                                 |                 |
|    | 6.Dr.R.SAKTHISUDAR SARAVANAN                                                                       | Asst. Prof. of Physics                                                                             |                 |
|    | 7.Dr.A.MURUGANANTHAM                                                                               | Asst. Prof. of Commerce                                                                            |                 |
|    | 8.Dr.V.S.MEENAKCHI                                                                                 | Asst. Prof. of Cmputer Science                                                                     | 1               |
|    | 9.Mr.T.RAJARAM                                                                                     | Physical Director                                                                                  | +               |