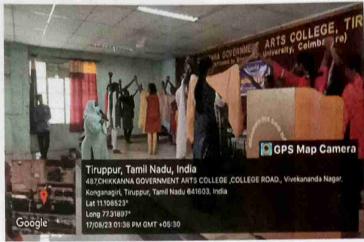

திருப்பூர் சிக்கண்ணா அரசு கலைக்கல்லூரி அகப்புகார்க்குழு (ICC) என்ற அமைப்பு மூலம் இளம்பெண்கள் எதிர்கொள்ளும் பாலியல் துன்புறுத்தல்கள் மற்றும் சவால்கள் என்பது பற்றிய விழிப்புணர்வு நிகழ்ச்சிகள் முகாம் நடத்துவது தொடர்பாக கலந்துரையாடல் கூட்டம் அன்று (01/08/2023) பிற்பகல் 12.00 மணியளவில் நூலகத்தில் நடைபெற்றது. கல்லூரியில் பயிலும் இளநிலை மற்றும் முதுநிலை மாணவியர்களுக்கு பாலியல் விழிப்புணர்வு வழங்க மன நல மருத்துவர் கே சம்சத் பானு அவர்கள் முனைவர் அகீதா அவர்கள் கணினி அறிவியல் துறை பேராசிரியர் அவிநாசி அரசு கலைக்கல்லூரி , மற்றும் நமது கல்லூரி நூலகர் முனைவர் அ சித்ரா தவப்புதல்வி அவர்கள் மூலமும் அறிவுரைகள் வழங்கிட முடிவு செய்யப்பட்டது. இதன் தொடர்பாக மூன்று நாட்கள் விழிப்புணர்வு முகாம் நடத்திடவும் முடிவு செய்யப்பட்டது. அதன் தொடர்பாக நடைபெறும் நிகழ்ச்சிகள் பின்வரும் அட்டவணையில் குறிப்பிடப்பட்டுள்ளது

| DATE       | DEPARTMENT                                                               | RESOURCE PERSON                                                               | TIME              |
|------------|--------------------------------------------------------------------------|-------------------------------------------------------------------------------|-------------------|
| 16/08/2023 | B.COM(IB)&MCOM(IB), B.COM<br>&M.COM &BBA<br>B.COM.CA, B.A &<br>M.A (ECO) | Dr.A.Chitra Dhavaputhalvi<br>College Librarian, CGAC<br>Tirupur.              | 12.00 to 1.00 p.m |
| 17/08/2023 | B.Sc. Phy, Chem, Maths, Zoo, BCA, CDF and all PG science courses         | Dr.K.Samsath Banu<br>DMHP Psychologist,<br>Tirupur GH                         | 12.00 to 1.00 p.m |
| 18/08/2023 | B.A&M.A(ENG), B.A&M.A<br>(TAM) B.A(HIS), B.Sc C.SC<br>and M.Sc. C.SC     | Dr.A.Geetha Department of computer science Government Arts College, Avinashi. | 12.00 to 1.00 p.m |

# WOMEN'S EMPOWERMENT PROGRAM PICTURES

16/08/2023

### 17/08/2023