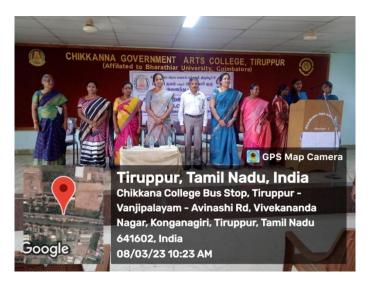

#### Women Cell Activities - 2021-22

The Women Cell of Chikkanna Government Arts College, Tirupur organized the programmes for women students.

Women cell of CGAC and Internal Complaints Committee jointly organized a Women's Day Celebration programme on 8.3.2023 at 10 am at Kumaran Hall. All girls students are participated and benefited in the programme.

| S.N<br>o | DATE       | NAME OF<br>THE<br>ACTIVITY         | PLACE<br>OF<br>ACTIVIT<br>Y | Objective<br>Of the<br>Programme | Numb<br>er Of<br>Days | Numbe<br>r Of<br>Student<br>s Who<br>Partcip<br>ated | Name Of The<br>Coordinator |
|----------|------------|------------------------------------|-----------------------------|----------------------------------|-----------------------|------------------------------------------------------|----------------------------|
| 1        | 08.03.2023 | INTERNATIO<br>NAL<br>WOMENS<br>DAY | College<br>Campus           | Respect To<br>Women              | 1                     | 50                                                   | Dr.G.M.Nasira              |