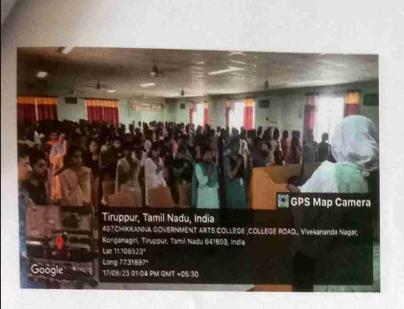

திருப்பூர் சிக்கண்ணா அரசு கலைக்கல்லூரி அகப்புகார்க்குழு (ICC) என்ற அமைப்பு மூலம் இளம்பெண்கள் எதிர்கொள்ளும் பாலியல் துன்புறுத்தல்கள் மற்றும் சவால்கள் என்பது பற்றிய விழிப்புணர்வு நிகழ்ச்சிகள் முகாம் நடத்துவது தொடர்பாக கலந்துரையாடல் கூட்டம் அன்று (01/08/2023) பிற்பகல் 12.00 மணியளவில் நூலகத்தில் நடைபெற்றது. கல்லூரியில் பயிலும் இளநிலை மற்றும் முதுநிலை மாணவியர்களுக்கு பாலியல் விழிப்புணர்வு வழங்க மன நல மருத்துவர் கே சம்சத் பானு அவர்கள் முனைவர் அகீதா அவர்கள் கணினி அறிவியல் துறை பேராசிரியர் அவிநாசி அரசு கலைக்கல்லூரி , மற்றும் நமது கல்லூரி நூலகர் முனைவர் அ சித்ரா தவப்புதல்வி அவர்கள் மூலமும் அறிவுரைகள் வழங்கிட முடிவு செய்யப்பட்டது. இதன் தொடர்பாக மூன்று நாட்கள் விழிப்புணர்வு முகாம் நடத்திடவும் முடிவு செய்யப்பட்டது. அதன் தொடர்பாக நடைபெறும் நிகழ்ச்சிகள் பின்வரும் அட்டவணையில் குறிப்பிடப்பட்டுள்ளது

| DATE       | DEPARTMENT                                                               | RESOURCE PERSON                                                               | TIME              |
|------------|--------------------------------------------------------------------------|-------------------------------------------------------------------------------|-------------------|
| 16/08/2023 | B.COM(IB)&MCOM(IB), B.COM<br>&M.COM &BBA<br>B.COM.CA, B.A &<br>M.A (ECO) | Dr.A.Chitra Dhavaputhalvi<br>College Librarian, CGAC<br>Tirupur.              | 12.00 to 1.00 p.m |
| 17/08/2023 | B.Sc. Phy, Chem, Maths, Zoo, BCA, CDF and all PG science courses         | Dr.K.Samsath Banu<br>DMHP Psychologist,<br>Tirupur GH                         | 12.00 to 1.00 p.m |
| 18/08/2023 | B.A&M.A(ENG), B.A&M.A<br>(TAM) B.A(HIS), B.Sc C.SC<br>and M.Sc. C.SC     | Dr.A.Geetha Department of computer science Government Arts College, Avinashi. | 12.00 to 1.00 p.m |

# WOMEN'S EMPOWERMENT PROGRAM PICTURES

16/08/2023

### 17/08/2023