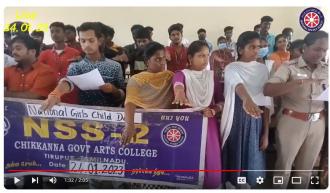

## 18/08/2023

பெண்களை சமமாக நடத்துவோம் | National Girls Child Day | City Police | Chikkanna Govt Arts

The following measures were initiated by the institution for the promotion of gender equity during the year 2022-23: