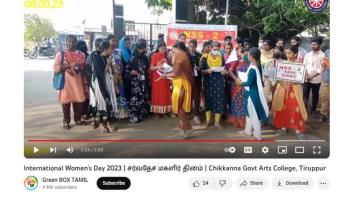

#### Women Cell Activities - 2021-22

The Women Cell of Chikkanna Government Arts College, Tirupur organized the programmes for women students.

Women cell of CGAC and Internal Complaints Committee jointly organized a Women's Day Celebration programme on 8.3.2023 at 10 am at Kumaran Hall. All girls students are participated and benefited in the programme.

| S.N<br>o | DATE       | NAME OF<br>THE<br>ACTIVITY         | PLACE<br>OF<br>ACTIVIT<br>Y | Objective<br>Of the<br>Programme | Numb<br>er Of<br>Days | Numbe<br>r Of<br>Student<br>s Who<br>Partcip<br>ated | Name Of The<br>Coordinator |
|----------|------------|------------------------------------|-----------------------------|----------------------------------|-----------------------|------------------------------------------------------|----------------------------|
| 1        | 08.03.2023 | INTERNATIO<br>NAL<br>WOMENS<br>DAY | College<br>Campus           | Respect To<br>Women              | 1                     | 50                                                   | Dr.G.M.Nasira              |